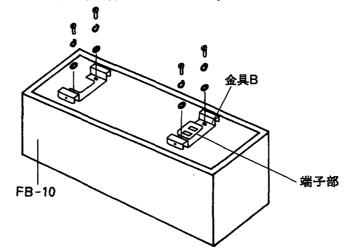

#### 3. FIXING BRACKET B

Remove the four screws (M4X25) and washers on the rear panel of the FB-10. Attach the bracket B (2 pieces) to the rear panel of the FB-10 as illustrated using the removed screws and washers. In this event, be careful to align a recessed portion of the bracket B with the speaker terminal section.

(ボルト・ナット類は付属しておりません。)

(注3)取付の際は必ず4か所ねじ止めしてください。

東亞特殊電機株式会社

3.金具Bの取付け

FB-10裏面の4か所のねじ(M5×25)とワッシャをはずします。金具B(2個)をはずした ねじとワッシャで、FB-10の裏面に図のように取付けてください。このとき、金具Bの 切り欠き部分がスピーカの端子部に合うようにします。

4.結線・仮固定

スピーカコードを結線するときは、金具Aのツメを利用して仮固定します。 (注)仮固定(引掛け)の状態は不安定ですから、慎重に作業を行ってください。