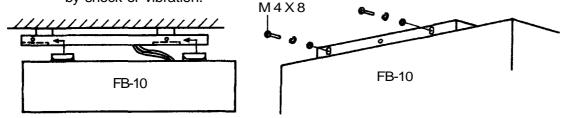

5. MOUNTING THE FB-10

After the connection is finished, mount the FB-10 speaker by sliding it as illustrated below. Be sure to slide the speaker till it defies any further attempt to slide it. And then tighten the accessory fixing screws (M4X8).

Note. The screws must be tightened at least at two places. Also do not forget to use the plain washers and spring washers to prevent loose connections caused by shock or vibration.

5.FB-10の取付け

結線後、スピーカFB-10を取付けます。取付けは下図のようにスライドさせて行います。 最後まで確実にスライドさせた後、付属の抜け落ち防止ねじ(M4×8)を締付けます。 (注)ねじは最低2か所とめてください。また、振動によるゆるみ防止の為に必ず平ワッ シャ、Sワッシャを併用してください。

| ■仕 様 |                            |
|------|----------------------------|
| 仕上   | マンセルN1.0近似色(黒) 電着塗装        |
| 寸法   | 479(奥)×188(幅)×22(高)㎜(金具のみ) |
| 重量   | 1.3 kg                     |
| 付属品  | ⊕バインド小ねじM44                |