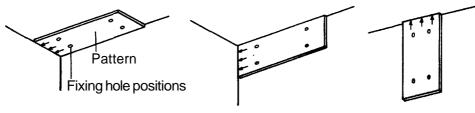

## INSTALLATION

Check to confirm that you have all the parts illustrated below available for use.

1. LOCATING FIXING HOLES

When mounting the FB-10 speaker on the wall or ceiling, use a paper pattern supplied with the FB-10 to locate fixing holes. Apply the arrows printed in the pattern to the corner of the desired mounting area as illustrated.

Mounting the speaker at the corner of the ceiling

Mounting the speaker at the corner of the wall

Mounting the speaker on the wall vertically