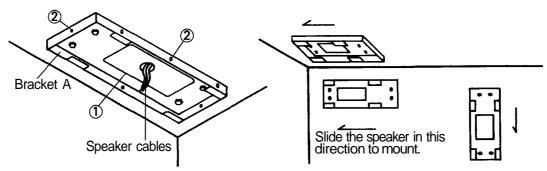

### 2. FIXING BRACKET A

Fix the bracket A to the desired area of the wall or ceiling. Draw speaker cables through the cable opening ①. (When the cables are hard to pass from behind the wall or ceiling, use any of the cable entry holes ② instead of the opening.) The speaker cannot be mounted at the corner if the bracket A has been fixed in the wrong direction. Be sure to fix it in the direction as illustrated below.

5. MOUNTING THE FB-10

After the connection is finished, mount the FB-10 speaker by sliding it as illustrated below. Be sure to slide the speaker till it defies any further attempt to slide it. And then tighten the accessory fixing screws (M4X8).