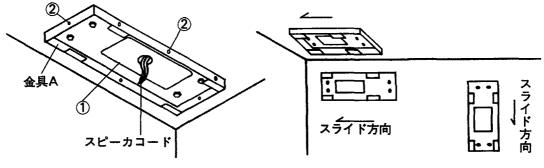

### 2. FIXING BRACKET A

Fix the bracket A to the desired area of the wall or ceiling. Draw speaker cables through the cable opening ①. (When the cables are hard to pass from behind the wall or ceiling, use any of the cable entry holes ② instead of the opening.) The speaker cannot be mounted at the corner if the bracket A has been fixed in the wrong direction. Be sure to fix it in the direction as illustrated below.

5. MOUNTING THE FB-10

After the connection is finished, mount the FB-10 speaker by sliding it as illustrated below. Be sure to slide the speaker till it defies any further attempt to slide it. And then tighten the accessory fixing screws (M4X8).

2.金具Aの取付け

金具Aを壁・天井の所定の位置に取付けます。スピーカコードは、①のスピーカコー ド引込口より引込んでください。(天井内・壁面内からの配線が困難な場合は、② の孔を利用してください。)FB-10を壁・天井のコーナーに取付ける場合、スライド 方向により、取付かない恐れがありますので、金具Aは必ず下図の方向に取付けて ください。

(注1)取付場所が重量物に対して充分な強度であることを必ず確認してください。 (注2)取付には壁、天井の材質に応じて適切なポルト、ナット類をお使いください。

5.FB-10の取付け

結線後、スピーカFB-10を取付けます。取付けは下図のようにスライドさせて行います。 最後まで確実にスライドさせた後、付属の抜け落ち防止ねじ(M4×8)を締付けます。 (注)ねじは最低2か所とめてください。また、振動によるゆるみ防止の為に必ず平ワッ シャ、Sワッシャを併用してください。

| ■仕 様 |                            |
|------|----------------------------|
| 仕上   | マンセルN1.0近似色(黒) 電着塗装        |
| 寸法   | 479(奥)×188(幅)×22(高)㎜(金具のみ) |
| 重量   | 1.3 kg                     |
| 付属品  | ⊕バインド小ねじM44                |