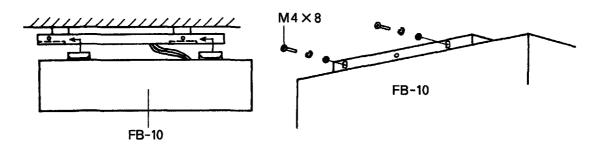

5. MOUNTING THE FB-10

After the connection is finished, mount the FB-10 speaker by sliding it as illustrated below. Be sure to slide the speaker till it defies any further attempt to slide it. And then tighten the accessory fixing screws (M4X8).

Note. The screws must be tightened at least at two places. Also do not forget to use the plain washers and spring washers to prevent loose connections caused by shock or vibration.