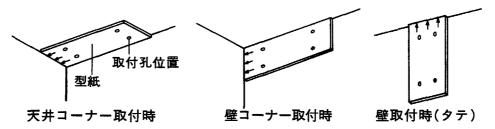

## INSTALLATION

Check to confirm that you have all the parts illustrated below available for use.

1. LOCATING FIXING HOLES

When mounting the FB-10 speaker on the wall or ceiling, use a paper pattern supplied with the FB-10 to locate fixing holes. Apply the arrows printed in the pattern to the corner of the desired mounting area as illustrated.

Mounting the speaker at the corner of the ceiling

Mounting the speaker at the corner of the wall

Mounting the speaker on the wall vertically

# TOA スピーカ取付金具

BY-10

"Please see the reverse side the English manual."

この取付金具は、サブウーハシステムFB-10を壁・天井等に取付けるための専用金具です。

■設置方法

部品一覧 下記部品を確認してください。

1.設置場所の決定

FB-10付属の型紙により、設置場所と取付孔位置を確認します。 FB-10を壁・天井のコーナーへ取付ける場合は、型紙の矢印側をコーナーの壁面に あてて、孔位置を確認してください。