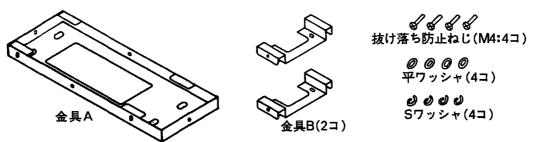

## INSTALLATION

Check to confirm that you have all the parts illustrated below available for use.

1. LOCATING FIXING HOLES

When mounting the FB-10 speaker on the wall or ceiling, use a paper pattern supplied with the FB-10 to locate fixing holes. Apply the arrows printed in the pattern to the corner of the desired mounting area as illustrated.

#### 3. FIXING BRACKET B

Remove the four screws (M4X25) and washers on the rear panel of the FB-10. Attach the bracket B (2 pieces) to the rear panel of the FB-10 as illustrated using the removed screws and washers. In this event, be careful to align a recessed portion of the bracket B with the speaker terminal section.

(ボルト・ナット類は付属しておりません。)

(注3)取付の際は必ず4か所ねじ止めしてください。

東亞特殊電機株式会社

3.金具Bの取付け

FB-10裏面の4か所のねじ(M5×25)とワッシャをはずします。金具B(2個)をはずした ねじとワッシャで、FB-10の裏面に図のように取付けてください。このとき、金具Bの 切り欠き部分がスピーカの端子部に合うようにします。

4.結線・仮固定

スピーカコードを結線するときは、金具Aのツメを利用して仮固定します。 (注)仮固定(引掛け)の状態は不安定ですから、慎重に作業を行ってください。