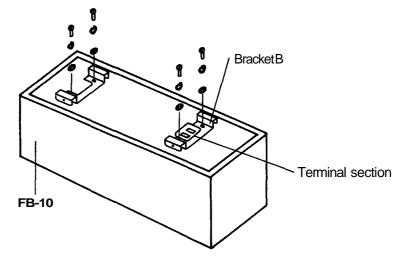

#### 3. FIXING BRACKET B

Remove the four screws (M4X25) and washers on the rear panel of the FB-10. Attach the bracket B (2 pieces) to the rear panel of the FB-10 as illustrated using the removed screws and washers. In this event, be careful to align a recessed portion of the bracket B with the speaker terminal section.