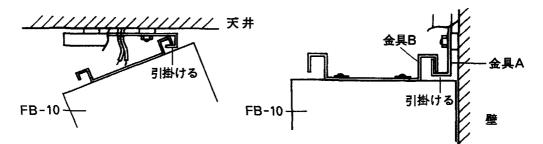

4. CONNECTION AND PROVISIONAL FIXING Connect speaker cables to the speaker provisionally fixed by hooking it on the claws of the bracket A. Special care is required in connection since the speaker is unstably hanging in mid air while it is being fixed provisionally.

(ボルト・ナット類は付属しておりません。)

(注3)取付の際は必ず4か所ねじ止めしてください。

東亞特殊電機株式会社

3.金具Bの取付け

FB-10裏面の4か所のねじ(M5×25)とワッシャをはずします。金具B(2個)をはずした ねじとワッシャで、FB-10の裏面に図のように取付けてください。このとき、金具Bの 切り欠き部分がスピーカの端子部に合うようにします。

4.結線・仮固定

スピーカコードを結線するときは、金具Aのツメを利用して仮固定します。 (注)仮固定(引掛け)の状態は不安定ですから、慎重に作業を行ってください。