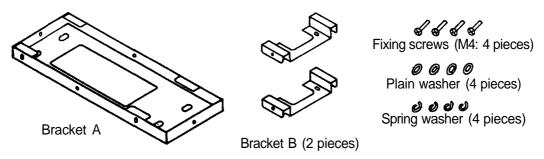

## INSTALLATION

Check to confirm that you have all the parts illustrated below available for use.

1. LOCATING FIXING HOLES

When mounting the FB-10 speaker on the wall or ceiling, use a paper pattern supplied with the FB-10 to locate fixing holes. Apply the arrows printed in the pattern to the corner of the desired mounting area as illustrated.

## SPECIFICATIONS

| Finish      | Electrodeposition                |
|-------------|----------------------------------|
| Colour      | Black                            |
| Dimensions  | 479(D)X188(W)X22(H)mm(Bracket)   |
| Weight      | 1.3 kg                           |
| Accessories | Binding head screw (M4) ······ 4 |
|             | Plain washer (4mm) 4             |
|             | Spring washer (4mm) 4            |
|             | Installation manual 1            |
|             |                                  |