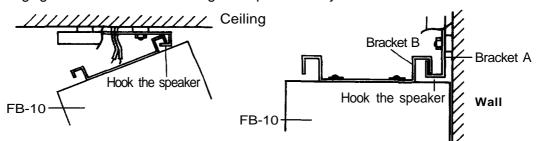

Mounting the speaker at the corner of the ceiling

Mounting the speaker at the corner of the wall

Mounting the speaker on the wall vertically

### 2. FIXING BRACKET A

Fix the bracket A to the desired area of the wall or ceiling. Draw speaker cables through the cable opening ①. (When the cables are hard to pass from behind the wall or ceiling, use any of the cable entry holes ② instead of the opening.) The speaker cannot be mounted at the corner if the bracket A has been fixed in the wrong direction. Be sure to fix it in the direction as illustrated below.

2.金具Aの取付け

金具Aを壁・天井の所定の位置に取付けます。スピーカコードは、①のスピーカコー ド引込口より引込んでください。(天井内・壁面内からの配線が困難な場合は、② の孔を利用してください。)FB-10を壁・天井のコーナーに取付ける場合、スライド 方向により、取付かない恐れがありますので、金具Aは必ず下図の方向に取付けて ください。

(注1)取付場所が重量物に対して充分な強度であることを必ず確認してください。 (注2)取付には壁、天井の材質に応じて適切なポルト、ナット類をお使いください。